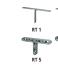

#### PERFORATED SPACERS T-SHAPED

boxes with bags of 250 Pcs each

| Article | Thick. mm | Pcs/Box |  |
|---------|-----------|---------|--|
| RT 1    | 1         | 20.000  |  |
| RT 2    | 2         | 15.000  |  |
| RT 3    | 3         | 15.000  |  |
| RT 4    | 4         | 15.000  |  |
| RT 5    | 5         | 15.000  |  |
| RT 7    | 7         | 10.000  |  |
| RT 10   | 10        | 5.000   |  |