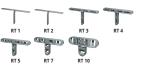

#### PERFORATED SPACERS T-SHAPED

boxes with bags of 250 Pcs each

| Article | Thick. mm | Pcs/Box |  |
|---------|-----------|---------|--|
| RT 1    | 1         | 20.000  |  |
| RT 2    | 2         | 15.000  |  |
| RT 3    | 3         | 15.000  |  |
| RT 4    | 4         | 15.000  |  |
| RT 5    | 5         | 15.000  |  |
| RT 7    | 7         | 10.000  |  |
| RT 10   | 10        | 5.000   |  |